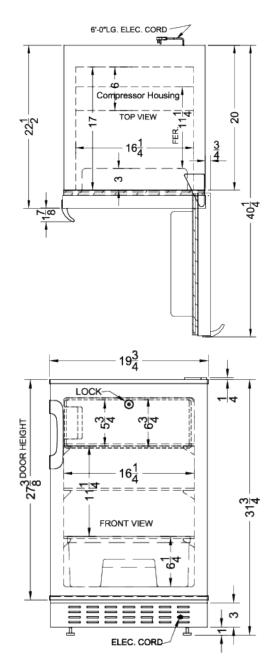

### ADA302RFZ Specifications:

| Overview                            |                       |
|-------------------------------------|-----------------------|
| Height of Cabinet                   | 31.75" (81 cm)        |
| Height to Hinge Cap                 | 32.0" (81 cm)         |
| Width                               | 19.75" (50 cm)        |
| Width with Door Open                | 20.25" (51 cm)        |
| Depth                               | 22.5" (57 cm)         |
| Depth with Handle                   | 24.38" (62 cm)        |
| Depth with door at 90°              | 40.25" (102<br>cm)    |
| Capacity                            | 2.68 cu.ft. (76<br>L) |
| Defrost Type                        | Manual                |
| Door                                | White                 |
| Cabinet                             | White                 |
| US Electrical Safety                | ETL                   |
| Canadian Electrical Safety          | ETL-C                 |
| Energy Usage/Year                   | 259.0kWh/year         |
| Amps                                | 1.1                   |
| Voltage/Frequency                   | 115 V AC/60<br>Hz     |
| Weight                              | 65.0 lbs. (29<br>kg)  |
| Parts & Labor Warranty              | 1 Year                |
| Compressor Warranty                 | 5 Years               |
| UPC                                 | 761101067957          |
| Refrigerator-Freezer                |                       |
| Door Swing                          | RHD                   |
| Reversible                          | Yes                   |
| Adjustable Shelves                  | Yes                   |
| Crisper Qty                         | 1                     |
| Crisper Finish                      | Transparent           |
| Crisper Cover                       | Glass                 |
| Interior Light                      | Yes                   |
| Refrigerator - Interior Height      | 17.5" (44 cm)         |
| Refrigerator - Interior Width       | 16.25" (41 cm)        |
| Refrigerator - Interior Depth       | 17.0" (43 cm)         |
| Refrigerator - Shelf Type           | Glass                 |
| Refrigerator - Shelf Qty            | 3                     |
| Refrigerator - Full Door<br>Shelves | 3                     |
|                                     |                       |

| Refrigerator - Temperature<br>Range  | 35-46º F       |
|--------------------------------------|----------------|
| Refrigerator - Refrigerant<br>Type   | R600a          |
| Refrigerator - Refrigerant<br>Amount | 0.92 oz.       |
| Freezer - Interior Height            | 5.75" (15 cm)  |
| Freezer - Interior Width             | 16.25" (41 cm) |
| Freezer - Interior Depth             | 11.25" (29 cm) |
| Thermostat Type                      | Dial           |
| Refrigerant Type                     | R600a          |
| Refrigerant Amount                   | 0.92 oz.       |
| High Side PSI                        | 180.0          |
| Low Side PSI                         | 80.0           |
| Level Legs                           | 2              |
| Compressor Step Height               | 6.25" (16 cm)  |
| Compressor Step Width                | 16.25" (41 cm) |
| Compressor Step Depth                | 6.0" (15 cm)   |
|                                      |                |