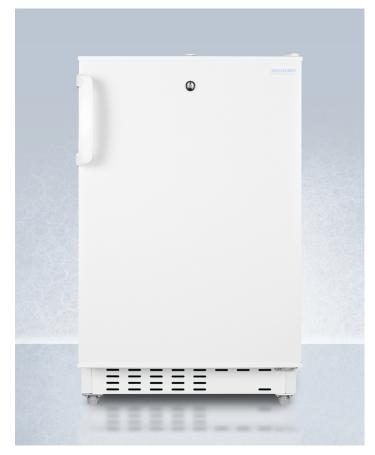

# ADA302RFZ

#### 32" x 19.75" x 22.5" (H x W x D)

Built-in undercounter, ADA compliant refrigerator-freezer in white, designed for general purpose storage, manual defrost with glass shelves, front lock, and door storage

#### **Highlights:**

Just 32" high for an easy fit under lower ADA compliant counters

Factory-installed lock offers added security

Less than 20" wide for use in space-challenged rooms